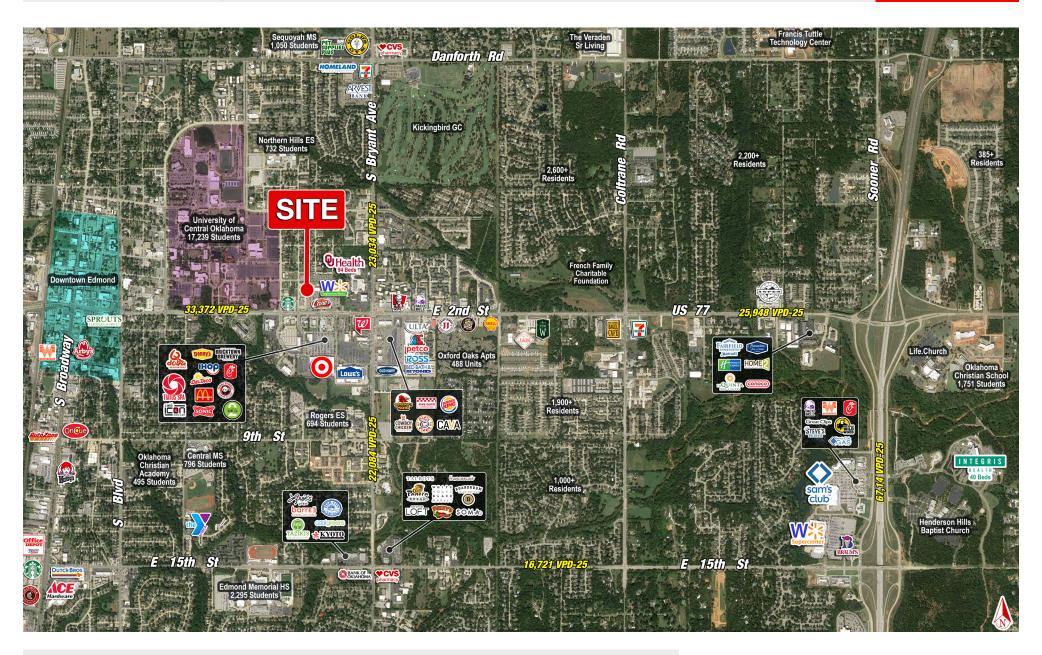

### PROJECT SCOPE

The property located at 1141 E 2nd Street in Edmond, OK, presents an excellent retail opportunity. This property is ideally situated with surrounding population of over 132,000 within a 5-mile radius, numerous developments, and other retailers, including Starbucks, McDonald's, Chick Fil A, and Target. This exceptional property is strategically positioned West of Interstate 35, benefitting from a high traffic volume of 67,000+ vehicles per day. University of Central Oklahoma is located 0.35 miles away from the site, and serves approximately 17,000+ students.

#### TRAFFIC COUNTS

o E 2nd Street

o S Bryant Avenue

33,372 VPD-25 23,034 VPD-25

## AREA RETAILERS

 $Kendra\ Roberts$  / Kendra@shopcompanies.com / 405-806-7604  $Jacob\ Logsdon$  / Jacob@shopcompanies.com / 405-806-7606

The information contained herein was obtained from sources deemed reliable; however, no guarantees, warranties or representations as to the completeness or accuracy thereof. The presentation of this real estate information is subject to errors; omissions; change of price; prior sale or lease; or withdrawal without notice.