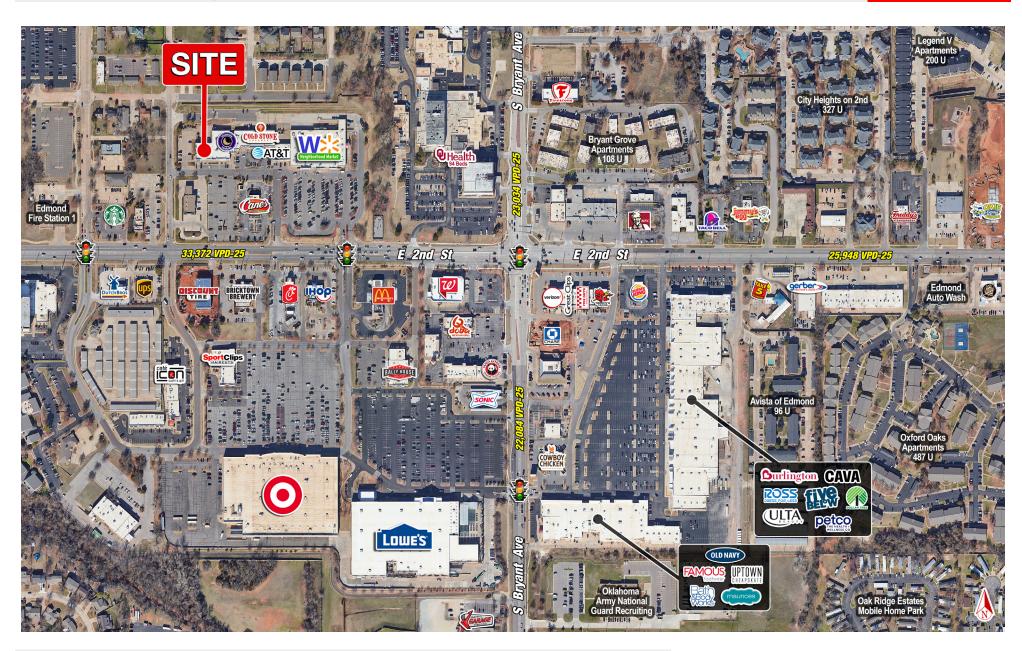

### PROJECT SCOPE

The property located at 1141 E 2nd Street in Edmond, OK, presents an excellent retail opportunity. This property is ideally situated with surrounding population of over 132,000 within a 5-mile radius, numerous developments, and other retailers, including Starbucks, McDonald's, Chick Fil A, and Target. This exceptional property is strategically positioned West of Interstate 35, benefitting from a high traffic volume of 67,000+ vehicles per day. University of Central Oklahoma is located 0.35 miles away from the site, and serves approximately 17,000+ students.

#### TRAFFIC COUNTS

o E 2nd Street

o S Bryant Avenue

33,372 VPD-25 23,034 VPD-25

## AREA RETAILERS

 $Kendra\ Roberts$  / Kendra@shopcompanies.com / 405-806-7604  $Jacob\ Logsdon$  / Jacob@shopcompanies.com / 405-806-7606

The information contained herein was obtained from sources deemed reliable; however, no guarantees, warranties or representations as to the completeness or accuracy thereof. The presentation of this real estate information is subject to errors; omissions; change of price; prior sale or lease; or withdrawal without notice.