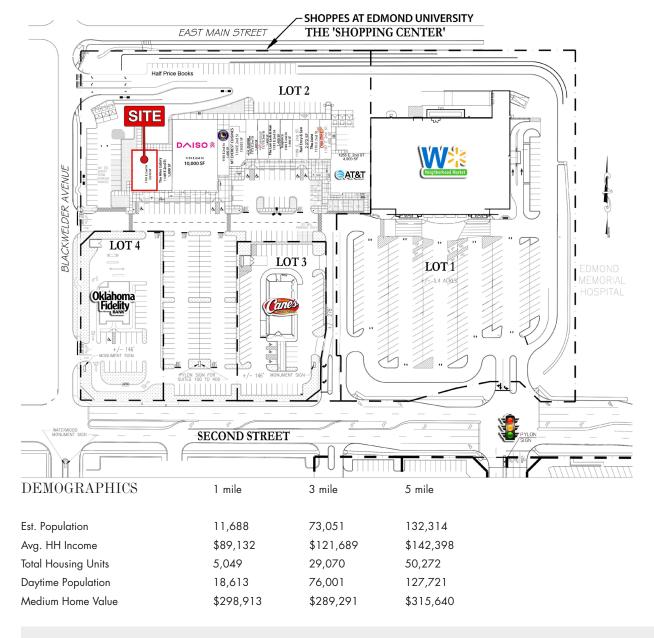

1141 EAST 2ND STREET EDMOND, OK 73034

### PROJECT SCOPE

The property located at 1141 E 2nd Street in Edmond, OK, presents an excellent retail opportunity. This property is ideally situated with surrounding population of over 132,000 within a 5-mile radius, numerous developments, and other retailers, including Starbucks, McDonald's, Chick Fil A, and Target. This exceptional property is strategically positioned West of Interstate 35, benefitting from a high traffic volume of 67,000+ vehicles per day. University of Central Oklahoma is located 0.35 miles away from the site, and serves approximately 17,000+ students.

#### DETAILS

- 3,010 SF Endcap Available
- Great Access and Visibility